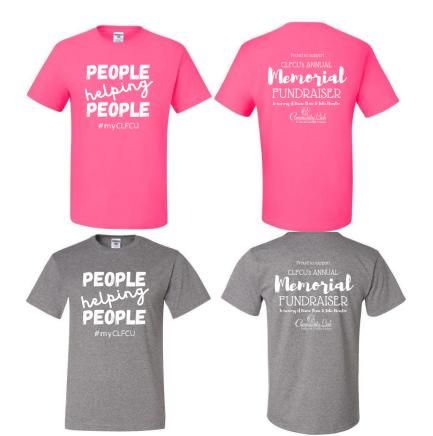

To help us raise money for *Cancer Services of Huntington County*, you can pre-order CLFCU "People Helping People" t-shirts! *Orders are due by September 18, 2020* and payment is due at the time of your order. Please fill out the form below and submit with payment. Shade of pink/gray may vary slightly based on product availability.

## FRONT: PEOPLE HELPING PEOPLE #MYCLFCU BACK: PROUD TO SUPPORT CLFCU'S ANNUAL MEMORIAL FUNDRAISER IN MEMORY OF DIANNE SHAW & JULIE HEASTON