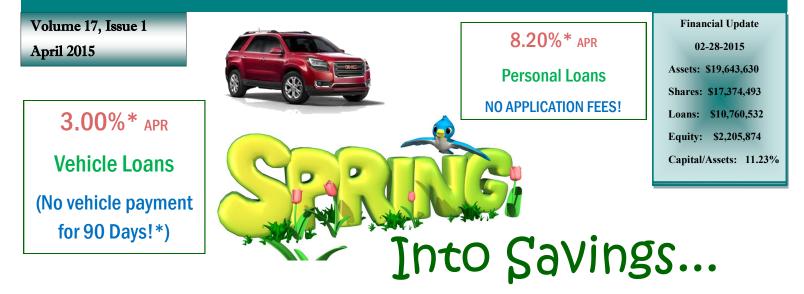

# Important updates for **CLFCU** members NEWSLETTER

\*Subject to credit approval and CLFCU lending policy. CLFCU membership required for all borrowers. APR= annual percentage rate. Special rates include automatic payment from a CLFCU E-checking account; add 0.25% to the rate without automatic payment and 0.25% without E-checking. Special rates not available on loans currently financed at CLFCU unless adding \$1,000 new money or a \$100 refinance fee will apply. Limited time offer. Offer subject to change without notice. Vehicle Loan: Applicants must have a credit score of 700 or above to be eligible to receive 3.00% APR and 90 days no payments. Applicants who have a credit score of 650-699 are eligible to receive 4.00% APR and 90 days no payments. Approved applicants with a credit score less than 650 will receive the regularly-posted rates and are not eligible for the specials. 2008 and newer vehicles only. 60 months maximum term. The option of 90 days until the first payment will result in a higher monthly payment and overall finance charges. Personal Loan: Minimum loan amount \$1,000 with a maximum term of 48 months. Applicants must have a credit score of 700 or above to be eligible to receive the 8.20% APR. Applicants who have a credit score of 650-699 are eligible to receive 9.20% APR. Borrowers with credit scores less than 650 will receive our regular posted rates.